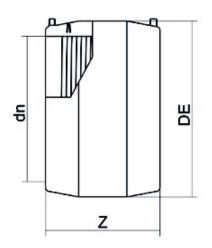

| TECHNICAL DATASHEET    |
|------------------------|
| Electrofusion fittings |
|                        |

**Electrofusion Coupler** 

| PRODUCT DETAILS |        | GEOMETRIC CHARACTERISTICS |      |
|-----------------|--------|---------------------------|------|
| ITEM CODE       | MP020C | DE [mm]                   | 29   |
| dn              | 20     | dn                        | 20   |
| SDR DESIGN      | 11     | S [mm]                    |      |
|                 |        | Z [mm]                    | 77   |
|                 |        | Z1 [mm]                   |      |
|                 |        | Mass [kg]                 | 0.03 |