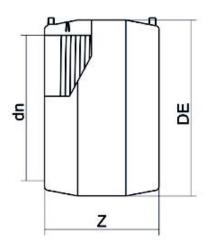

| TECHNICAL DATASHEET    |
|------------------------|
| Electrofusion fittings |
| Electrofusion Coupler  |

| PRODUCT DETAILS |        | GEOMETRIC CHARACTERISTICS |    |
|-----------------|--------|---------------------------|----|
| ITEM CODE       | MP025C | DE [mm]                   | 34 |
| dn              | 25     | dn                        | 25 |
| SDR DESIGN      | 11     | S [mm]                    |    |
|                 |        | Z [mm]                    | 74 |
|                 |        | Z1 [mm]                   |    |
|                 |        | Mass [kg]                 |    |