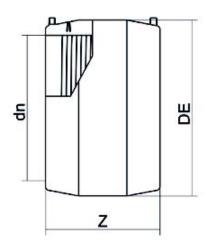

| TECHNICAL DATASHEET    |
|------------------------|
| Electrofusion fittings |
|                        |

**Electrofusion Coupler** 

| PRODUCT DETAILS |        | GEOMETRIC CHARACTERISTICS |     |
|-----------------|--------|---------------------------|-----|
| ITEM CODE       | MP040C | DE [mm]                   | 55  |
| dn              | 40     | dn                        | 40  |
| SDR DESIGN      | 11     | S [mm]                    |     |
|                 |        | Z [mm]                    | 94  |
|                 |        | Z1 [mm]                   |     |
|                 |        | Mass [kg]                 | 0.1 |