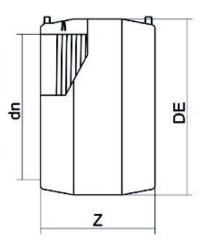

Electrofusion fittings

**Electrofusion Coupler** 

| PRODUCT DETAILS |        | GEON      | GEOMETRIC CHARACTERISTICS |  |
|-----------------|--------|-----------|---------------------------|--|
| ITEM CODE       | MP050C | DE [mm]   | 66                        |  |
| dn              | 50     | dn        | 50                        |  |
| SDR DESIGN      | 11     | S [mm]    |                           |  |
|                 |        | Z [mm]    | 97                        |  |
|                 |        | Z1 [mm]   |                           |  |
|                 |        | Mass [kg] | 0.14                      |  |