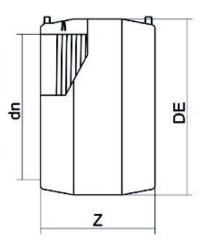

**Electrofusion fittings** 

**Electrofusion Coupler** 

| PRODUCT DETAILS |        | GEON      | GEOMETRIC CHARACTERISTICS |  |
|-----------------|--------|-----------|---------------------------|--|
| ITEM CODE       | MP063C | DE [mm]   | 80                        |  |
| dn              | 63     | dn        | 63                        |  |
| SDR DESIGN      | 11     | S [mm]    |                           |  |
|                 |        | Z [mm]    | 113                       |  |
|                 |        | Z1 [mm]   |                           |  |
|                 |        | Mass [kg] | 0.17                      |  |