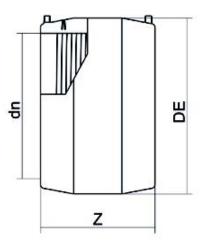

Electrofusion fittings

**Electrofusion Coupler** 

| PRODUCT DETAILS |        | GEO       | GEOMETRIC CHARACTERISTICS |  |
|-----------------|--------|-----------|---------------------------|--|
| ITEM CODE       | MP090C | DE [mm]   | 112                       |  |
| dn              | 90     | dn        | 90                        |  |
| SDR DESIGN      | 11     | S [mm]    |                           |  |
|                 |        | Z [mm]    | 130                       |  |
|                 |        | Z1 [mm]   |                           |  |
|                 |        | Mass [kg] |                           |  |

\*The pictures are for illustrative purposes only. the product may differ in color and / or some of its parts.

PLASTITALIA SPA reserves the right to revise this specification, while maintaining compliance with the requirements of the product without prior notice. Tolerance on diameters and thickness according to the standards unless otherwise specified. Tolerance: ± 5%