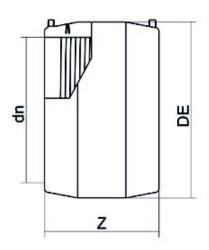

| TECHNICAL DATASHEET    |
|------------------------|
| Electrofusion fittings |
|                        |

**Electrofusion Coupler** 

| PRODUCT DETAILS |        | GEOMETRIC CHARACTERISTICS |      |
|-----------------|--------|---------------------------|------|
| ITEM CODE       | MP110B | DE [mm]                   | 129  |
| dn              | 110    | dn                        | 110  |
| SDR DESIGN      | 17     | S [mm]                    |      |
|                 |        | Z [mm]                    | 150  |
|                 |        | Z1 [mm]                   |      |
|                 |        | Mass [kg]                 | 0.45 |