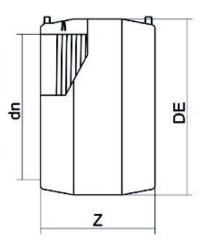

Electrofusion fittings

**Electrofusion Coupler** 

| PRODUCT DETAILS |        | GEON      | GEOMETRIC CHARACTERISTICS |  |
|-----------------|--------|-----------|---------------------------|--|
| ITEM CODE       | MP160B | DE [mm]   | 184                       |  |
| dn              | 160    | dn        | 160                       |  |
| SDR DESIGN      | 17     | S [mm]    |                           |  |
|                 |        | Z [mm]    | 185                       |  |
|                 |        | Z1 [mm]   |                           |  |
|                 |        | Mass [kg] | 1                         |  |