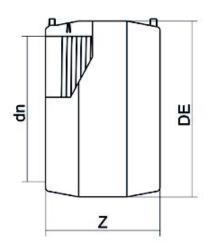

| TECHNICAL DATASHEET    |
|------------------------|
| Electrofusion fittings |
|                        |

**Electrofusion Coupler** 

| PRODUCT DETAILS |        | GEOMETRIC CHARACTERISTICS |      |
|-----------------|--------|---------------------------|------|
| ITEM CODE       | MP160C | DE [mm]                   | 197  |
| dn              | 160    | dn                        | 160  |
| SDR DESIGN      | 11     | S [mm]                    |      |
|                 |        | Z [mm]                    | 185  |
|                 |        | Z1 [mm]                   |      |
|                 |        | Mass [kg]                 | 1.53 |