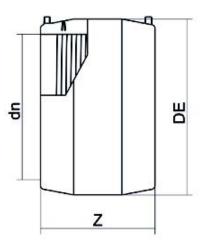

**Electrofusion fittings** 

**Electrofusion Coupler** 

| PRODUCT DETAILS |        | GEOM      | GEOMETRIC CHARACTERISTICS |  |
|-----------------|--------|-----------|---------------------------|--|
| ITEM CODE       | MP180C | DE [mm]   | 222                       |  |
| dn              | 180    | dn        | 180                       |  |
| SDR DESIGN      | 11     | S [mm]    |                           |  |
|                 |        | Z [mm]    | 188                       |  |
|                 |        | Z1 [mm]   |                           |  |
|                 |        | Mass [kg] | 2.02                      |  |