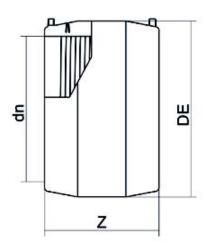

| TECHNICAL DATASHEET    |
|------------------------|
| Electrofusion fittings |
| Electrofusion Coupler  |

| PRODUCT DETAILS |        | GEOMETRIC CHARACTERISTICS |     |
|-----------------|--------|---------------------------|-----|
| ITEM CODE       | MP200B | DE [mm]                   | 229 |
| dn              | 200    | dn                        | 200 |
| SDR DESIGN      | 17     | S [mm]                    |     |
|                 |        | Z [mm]                    | 210 |
|                 |        | Z1 [mm]                   |     |
|                 |        | Mass [kg]                 |     |