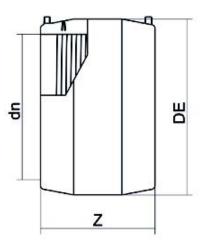

Electrofusion fittings

**Electrofusion Coupler** 

| PRODUCT DETAILS |        | GEO       | GEOMETRIC CHARACTERISTICS |  |
|-----------------|--------|-----------|---------------------------|--|
| ITEM CODE       | MP200C | DE [mm]   | 246                       |  |
| dn              | 200    | dn        | 200                       |  |
| SDR DESIGN      | 11     | S [mm]    |                           |  |
|                 |        | Z [mm]    | 210                       |  |
|                 |        | Z1 [mm]   |                           |  |
|                 |        | Mass [kg] | 2.82                      |  |