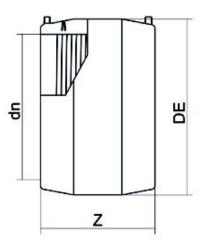

Electrofusion fittings

**Electrofusion Coupler** 

| PRODUCT DETAILS |        | GEO       | GEOMETRIC CHARACTERISTICS |  |
|-----------------|--------|-----------|---------------------------|--|
| ITEM CODE       | MP225C | DE [mm]   | 277                       |  |
| dn              | 225    | dn        | 225                       |  |
| SDR DESIGN      | 11     | S [mm]    |                           |  |
|                 |        | Z [mm]    | 226                       |  |
|                 |        | Z1 [mm]   |                           |  |
|                 |        | Mass [kg] | 3.57                      |  |