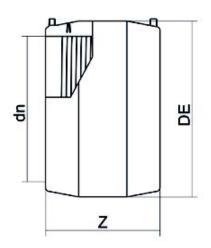

| TECHNICAL DATASHEET    |
|------------------------|
| Electrofusion fittings |
|                        |

**Electrofusion Coupler** 

| PRODUCT DETAILS |        | GEOMETRIC CHARACTERISTICS |      |
|-----------------|--------|---------------------------|------|
| ITEM CODE       | MP250B | DE [mm]                   | 285  |
| dn              | 250    | dn                        | 250  |
| SDR DESIGN      | 17     | S [mm]                    |      |
|                 |        | Z [mm]                    | 218  |
|                 |        | Z1 [mm]                   |      |
|                 |        | Mass [kg]                 | 2.67 |