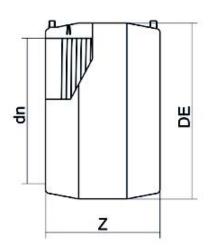

| TECHNICAL DATASHEET    |
|------------------------|
| Electrofusion fittings |
|                        |

**Electrofusion Coupler** 

| PRODUCT DETAILS |        | GEOMETRIC CHARACTERISTICS |     |
|-----------------|--------|---------------------------|-----|
| ITEM CODE       | MP250C | DE [mm]                   | 306 |
| dn              | 250    | dn                        | 250 |
| SDR DESIGN      | 11     | S [mm]                    |     |
|                 |        | Z [mm]                    | 245 |
|                 |        | Z1 [mm]                   |     |
|                 |        | Mass [kg]                 | 4.9 |