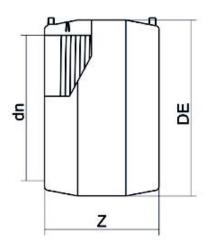

| TECHNICAL DATASHEET    |
|------------------------|
| Electrofusion fittings |
|                        |

**Electrofusion Coupler** 

| PRODUCT DETAILS |        | GEOMETRIC CHARACTERISTICS |     |
|-----------------|--------|---------------------------|-----|
| ITEM CODE       | MP315B | DE [mm]                   | 361 |
| dn              | 315    | dn                        | 315 |
| SDR DESIGN      | 17     | S [mm]                    |     |
|                 |        | Z [mm]                    | 252 |
|                 |        | Z1 [mm]                   |     |
|                 |        | Mass [kg]                 | 5.3 |