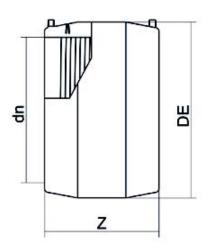

| TECHNICAL DATASHEET    |
|------------------------|
| Electrofusion fittings |
|                        |

**Electrofusion Coupler** 

| PRODUCT DETAILS |        | GEOMETRIC CHARACTERISTICS |      |
|-----------------|--------|---------------------------|------|
| ITEM CODE       | MP400B | DE [mm]                   | 458  |
| dn              | 400    | dn                        | 400  |
| SDR DESIGN      | 17     | S [mm]                    |      |
|                 |        | Z [mm]                    | 325  |
|                 |        | Z1 [mm]                   |      |
|                 |        | Mass [kg]                 | 9.47 |