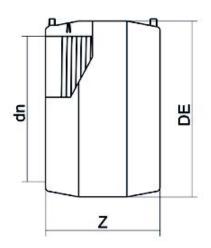

| TECHNICAL DATASHEET    |
|------------------------|
| Electrofusion fittings |

**Electrofusion Coupler** 

| PRODUCT DETAILS |        | GEOMETRIC CHARACTERISTICS |     |
|-----------------|--------|---------------------------|-----|
| ITEM CODE       | MP450B | DE [mm]                   | 463 |
| dn              | 450    | dn                        | 450 |
| SDR DESIGN      | 17     | S [mm]                    |     |
|                 |        | Z [mm]                    | 300 |
|                 |        | Z1 [mm]                   |     |
|                 |        | Mass [kg]                 | 18  |