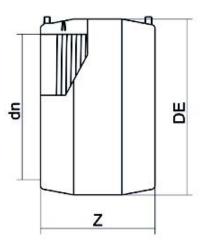

Electrofusion fittings

**Electrofusion Coupler** 

| PRODUCT DETAILS |        | GEON      | GEOMETRIC CHARACTERISTICS |  |
|-----------------|--------|-----------|---------------------------|--|
| ITEM CODE       | MP180B | DE [mm]   | 206                       |  |
| dn              | 180    | dn        | 180                       |  |
| SDR DESIGN      | 17     | S [mm]    |                           |  |
|                 |        | Z [mm]    | 181                       |  |
|                 |        | Z1 [mm]   |                           |  |
|                 |        | Mass [kg] | 1.24                      |  |