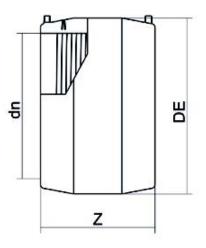

Electrofusion fittings

**Electrofusion Coupler** 

| PRODUCT DETAILS |        | GEO       | GEOMETRIC CHARACTERISTICS |  |
|-----------------|--------|-----------|---------------------------|--|
| ITEM CODE       | MP225B | DE [mm]   | 254                       |  |
| dn              | 225    | dn        | 225                       |  |
| SDR DESIGN      | 17     | S [mm]    |                           |  |
|                 |        | Z [mm]    | 200                       |  |
|                 |        | Z1 [mm]   |                           |  |
|                 |        | Mass [kg] | 1.92                      |  |